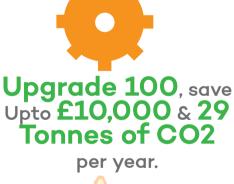

Upgrade 20, save Upto £2,000 & 5.8 Tonnes of CO2 per year.

Upgrade 200, save Upto £20,000 & 58 Tonnes of CO2

Contact the team to learn more, or for a no obligation quotation

Email enquiries@on-ec.com Call 0161 366 1435